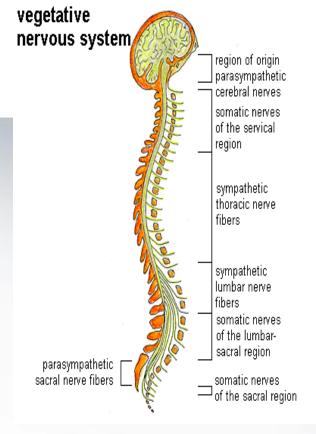

In the physical body there are two primary electrical systems. One is the well-known alternating electric current of the nervous system, the brain, neurons, and the nerves, which causes muscles contraction, nerve transmission, glandular secretion, and sensation.

- There are hundreds of smaller charkas all over the body, which have their own specific functions.
- Each of the seven major charkas is located at a major nerve plexus along the brain and spinal cord – the Central Nervous System.
- There is an endocrine gland associated with each chakra. The chakras function to energize or vitalize the physical body.