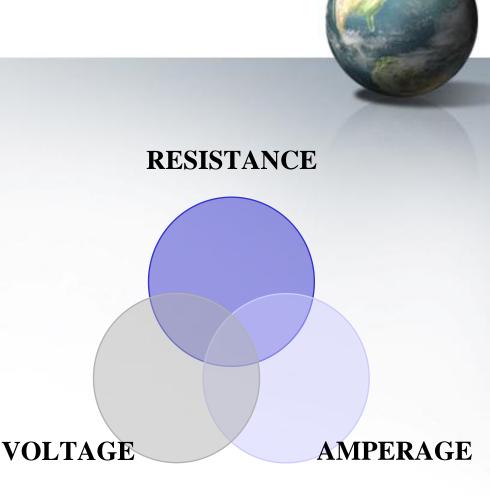

The basics of bioelectrical medicine lie in the voltage, amperage, and resistance.

The only thing that can truly be measured in electricity is the voltage and amperage.

Everything else is a mathematical variation of voltage and amperage.