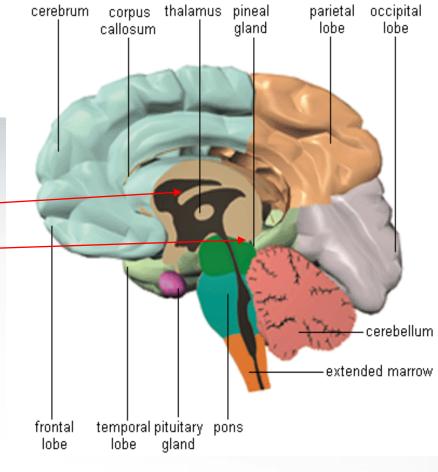

# How does the process of changing the electromagnetic field actually work?

- This is the process that has baffled medical science for years. The secret is buried in the understanding of the hypothalamus and the pineal gland.
- The hypothalamus controls the sine wave functioning in the body, and is the switchboard to the brain. It is within this gland that the energy is changed.

■ The next organ that is activated in this process is the pineal gland. As the changes in the electromagnetic field take place, this special gland reads the blood as it flows through the body.

Blood is electrical in nature and makes the necessary physical changes in the physical body, which is the natural process of energy medicine.