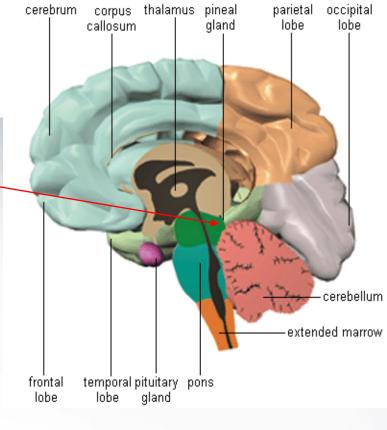

# How does the process of changing the electromagnetic field actually work?

- This is the process that has baffled medical science for years. The secret is buried in the understanding of the hypothalamus and the pineal gland.
- The hypothalamus controls the sine wave functioning in the body, and is the switchboard to the brain. It is within this gland that the energy is changed.

■ The next organ that is activated in this process is the pineal gland. As the changes in the electromagnetic field take place, this special gland reads the blood as it flows through the body.

Blood is electrical in nature and makes the necessary physical changes in the physical body, which is the natural process of energy medicine.