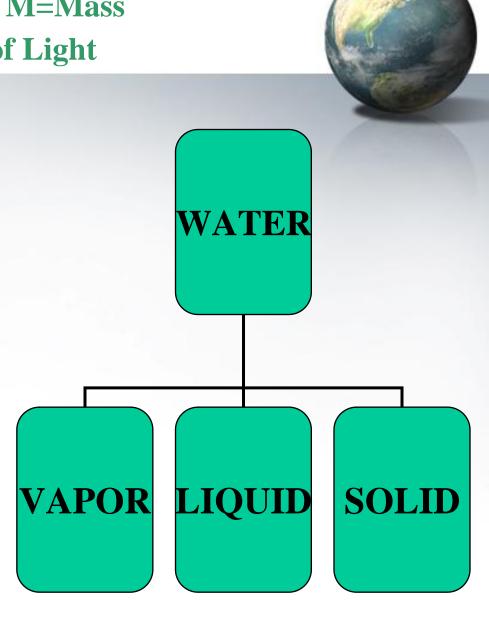

#### $E=MC^2$

E=Energy M=Mass C=Velocity of Light

- What we see as solid matter is equally perceivable as energy. For example, water exists in 3 states: vapor, liquid and solid. Vapor is not always visible, but it exists.
- The molecules of water have more energy, are moving faster in vapor state than as a liquid. The term for this change in state or form is a Quantic change.
- This concept of Quantic change is the basis for modern physics. Physics has revealed that wherever there is energy, there is an electrical and magnetic component.