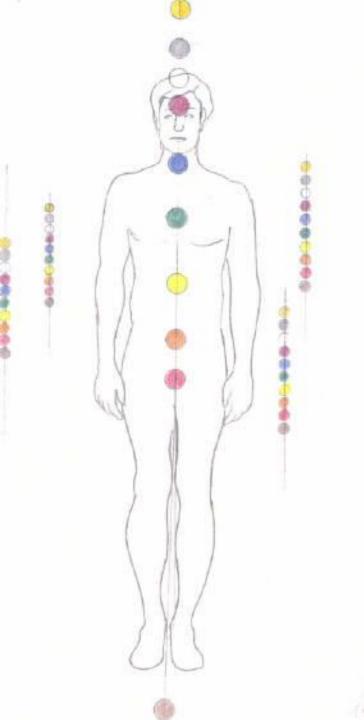

The interplay of the physical with the subtle bodies is controlled by a central force, called the "Vital Force".

◆ This encompasses the various acupuncture meridians in the physical body and connects the chakra systems within each of our bodies.

"Chakra" is a word which means "wheel". Thus, a chakra is a wheel of energy that can be thought of as a vortex. A vortex is a funnel of spinning energy opening into higher dimensions.

 Once the spinning vortexes of the Vital Force are established, there is no room for disease and the sick are restored to health. This is the process of energy medicine. Health is restored by the removal of the energy blocks.

- There are hundreds of smaller charkas all over the body, which have their own specific functions.
- Each of the seven major charkas is located at a major nerve plexus along the brain and spinal cord – the Central Nervous System.
- There is an endocrine gland associated with each chakra. The chakras function to energize or vitalize the physical body.

- The energy enters the chakra and goes to the energy channels, which send the energy into the physical nervous system.
- The nervous system transmits the energy to the endocrine system, which uses the various hormones present to send the energy into the bloodstream.
- The bloodstream passes the energy into each one of the cells in the physical body.