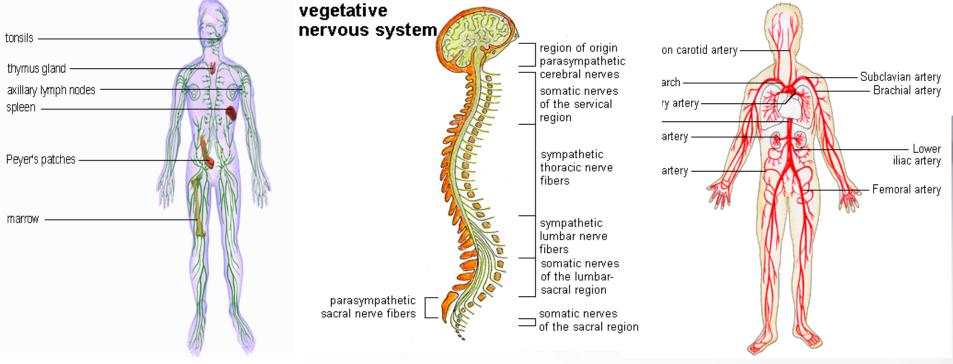

# MEASURING BODY ELECTRICITY

- Brain nerve cells, when stimulated, create electrical energy which activates nerves. This is recorded as brain waves by an electroencephalogram (EEG).
- The nerve activities cause muscles to shorten and move the body, and to stimulate the heart, lungs, blood vessels, intestines, and glands. When a muscle shortens, an electrical current is generated which can be recorded by and electromyogram (EMG).
- The electrical heart activity is picked up by an electrocardiogram (EKG).

In the physical body there are two primary electrical systems. One is the well-known alternating electric current of the nervous system, the brain, neurons, and the nerves, which causes muscles contraction, nerve transmission, glandular secretion, and sensation.

The other is a newly discovered electromagnetic system emanating from atoms and cells. This energy has been called an aura or an energy field.

- The external electromagnetic energy penetrates the body through acupuncture points and flows through the meridians into the whole field.
- It also flows through the connective tissues. The electromagnetic environment is a milieu in which life and physiological happenings occur.
- For all systems to be a "go", a rich electromagnetic field must be present.