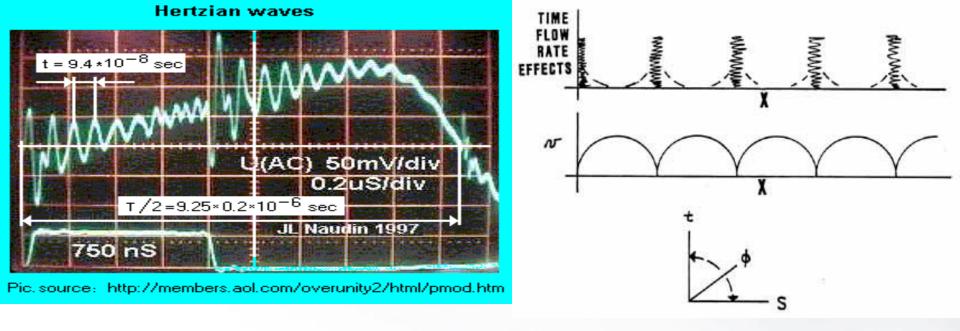

- In nature there are two distinct energy patterns Hertzian Wave and Standing Columnar Wave.
- **©** The Hertzian Wave operates the physical body, while the Standing Columnar Wave constitutes the subtle bodies. The Vital Force is a combination of these two energy patterns acting in conjunction with each other.