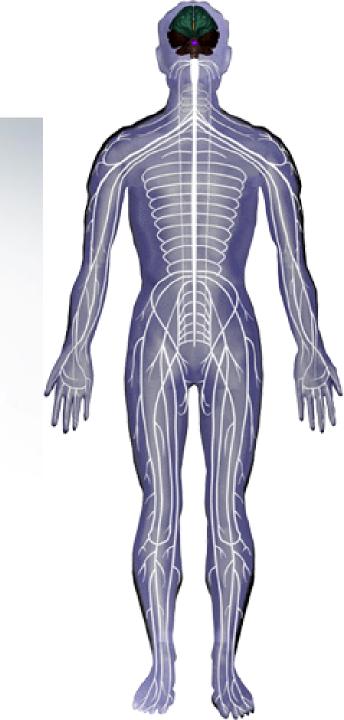

# MEASURING BODY ELECTRICITY

- Brain nerve cells, when stimulated, create electrical energy which activates nerves. This is recorded as brain waves by an electroencephalogram (EEG).
- The nerve activities cause muscles to shorten and move the body, and to stimulate the heart, lungs, blood vessels, intestines, and glands. When a muscle shortens, an electrical current is generated which can be recorded by and electromyogram (EMG).
- The electrical heart activity is picked up by an electrocardiogram (EKG).

- The human body is controlled and regulated by a Quantum Energy Field.
- Both Chinese and Ayurvedic medicines acknowledge a body system of meridians, through which flows an energetic and information-laden substance known as Chi.
- Every human thought and action is accompanied by electrical activity in the nervous system and by biophoton communication among cells.

In the physical body there are two primary electrical systems. One is the well-known alternating electric current of the nervous system, the brain, neurons, and the nerves, which causes muscles contraction, nerve transmission, glandular secretion, and sensation.